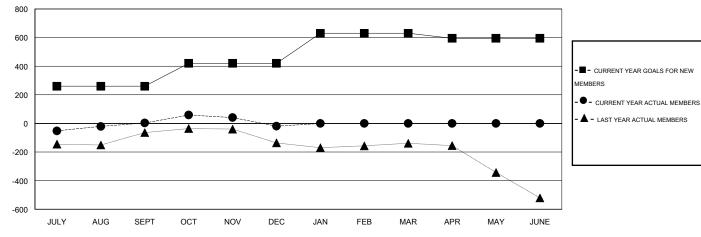

#### GOALS AND ACTUAL MEMBERS CUMULATIVE

| DROPPED CLUBS: 3  DROPPED MEMBERS |                | 41 CLUBS OF 110 ADDED 1 OR MORE<br>NEW MEMBERS | GENDER DISTRIBUTION  MALE 1,760 (73.36%)  FEMALE 639 (26.64%) |            |
|-----------------------------------|----------------|------------------------------------------------|---------------------------------------------------------------|------------|
| DECEASED  CLUB CANCELLED  OTHER   | 5<br>18<br>214 | CLICK HERE FOR HEALTH ASSESSMENT DATA          | FAMILY UNIT MEMBERS HEAD OF HOUSEHOLD                         | 631<br>287 |
| TOTAL                             | 237            |                                                | NON-HEAD OF HOUSEHOLD                                         | 344        |

## GMT: KAMLESH JAIN LOCATION INDIA GMT CA 6

|                       |                  | Clubs     |                  |                  | Members               |                    |                                     |                    |                  |
|-----------------------|------------------|-----------|------------------|------------------|-----------------------|--------------------|-------------------------------------|--------------------|------------------|
| RESULTS FOR 2014-2015 |                  |           |                  |                  | RESULTS FOR 2014-2015 |                    |                                     |                    |                  |
| QUARTER               | NEW CLUB<br>GOAL | NEW CLUBS | DROPPED<br>CLUBS | NET<br>GAIN/LOSS | QUARTER               | NEW MEMBER<br>GOAL | CHARTER AND<br>NEW MEMBERS<br>ADDED | DROPPED<br>MEMBERS | NET<br>GAIN/LOSS |
| JULY/AUG/SEPT         | 10               | 3         | 0                | 3                | JULY/AUG/SEPT         | 260                | 131                                 | 128                | 3                |
| OCT/NOV/DEC           | 2                | 1         | 3                | -2               | OCT/NOV/DEC           | 160                | 87                                  | 109                | -22              |
| JAN/FEB/MAR           | 2                | 0         | 0                | 0                | JAN/FEB/MAR           | 210                | 0                                   | 0                  | 0                |
| APR/MAY/JUNE          | 2                | 0         | 0                | 0                | APR/MAY/JUNE          | -35                | 0                                   | 0                  | 0                |