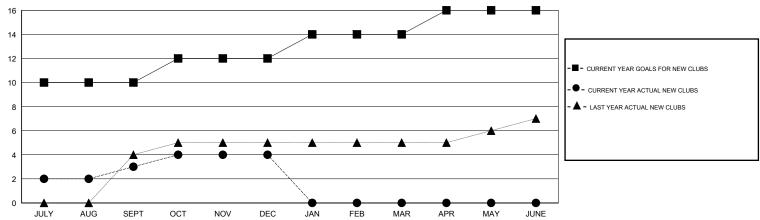

### GOALS AND ACTUAL NEW CLUBS CUMULATIVE

## GMT: KAMLESH JAIN LOCATION INDIA GMT CA 6

|                       |                  | Clubs     |                  |                  | Members               |                    |                                     |                    |                  |
|-----------------------|------------------|-----------|------------------|------------------|-----------------------|--------------------|-------------------------------------|--------------------|------------------|
| RESULTS FOR 2014-2015 |                  |           |                  |                  | RESULTS FOR 2014-2015 |                    |                                     |                    |                  |
| QUARTER               | NEW CLUB<br>GOAL | NEW CLUBS | DROPPED<br>CLUBS | NET<br>GAIN/LOSS | QUARTER               | NEW MEMBER<br>GOAL | CHARTER AND<br>NEW MEMBERS<br>ADDED | DROPPED<br>MEMBERS | NET<br>GAIN/LOSS |
| JULY/AUG/SEPT         | 10               | 3         | 0                | 3                | JULY/AUG/SEPT         | 260                | 131                                 | 128                | 3                |
| OCT/NOV/DEC           | 2                | 1         | 3                | -2               | OCT/NOV/DEC           | 160                | 87                                  | 109                | -22              |
| JAN/FEB/MAR           | 2                | 0         | 0                | 0                | JAN/FEB/MAR           | 210                | 0                                   | 0                  | 0                |
| APR/MAY/JUNE          | 2                | 0         | 0                | 0                | APR/MAY/JUNE          | -35                | 0                                   | 0                  | 0                |